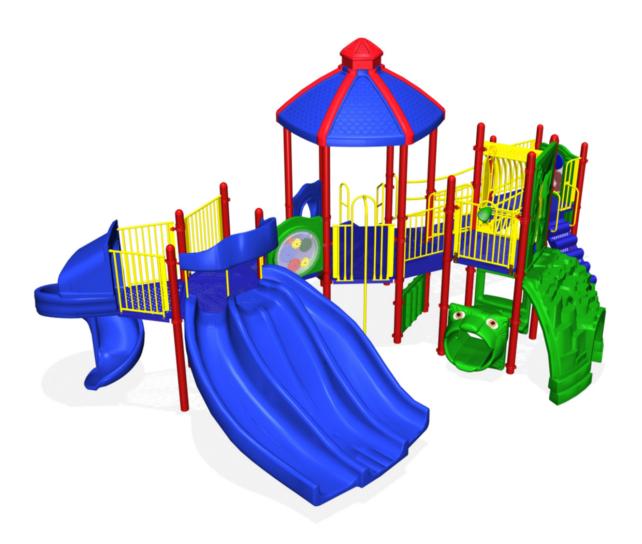

# HELP SUPPORT ST. MICHAEL'S SPECIAL SCHOOL'S FUTURE PLAYGROUND

JOIN US FOR THE 2010 F. H. MYERS GOLF TOURNAMENT